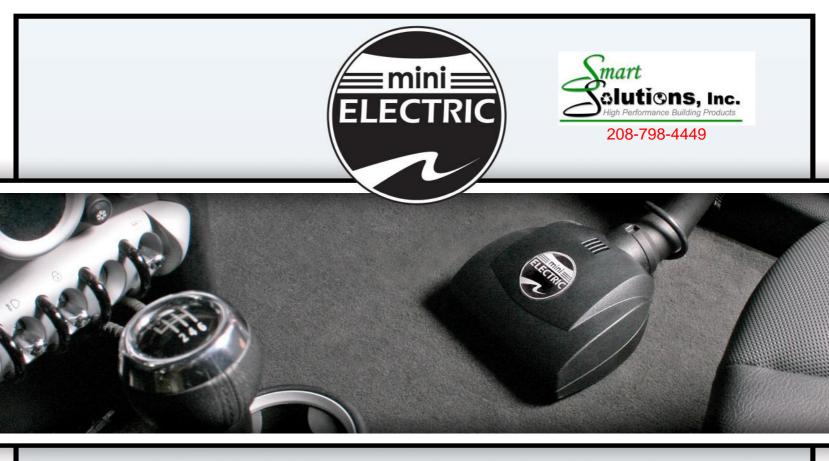

## Exactly What You Want.

Mini Electric<sup>™</sup> is a six-inch-wide motorized central vacuum brush, good for vacuuming furniture, stairs, floor mats, vehicle seats, trunks, and anywhere else. It works exceptionally well picking up pet hair, lint, fibers and dirt on sofas, beds, cars, and more. Mini Electric is just two inches tall. Use it under furniture and vehicle seats. Enjoy a cleaner home, garage, RV, or boat with your new Mini Electric.

## Mini Electric is compatible with most 2-pin electric hose handles.

Its quiet running motor is governed at 5000 RPM and features belt protecting *automatic shutdown* if anything gets stuck in the double-chevron brush roll.

Mini Electric maximizes suction and airflow. An electric motor powers the brush allowing airflow to travel straight through, not through an air turbine. Cleaning is efficient.